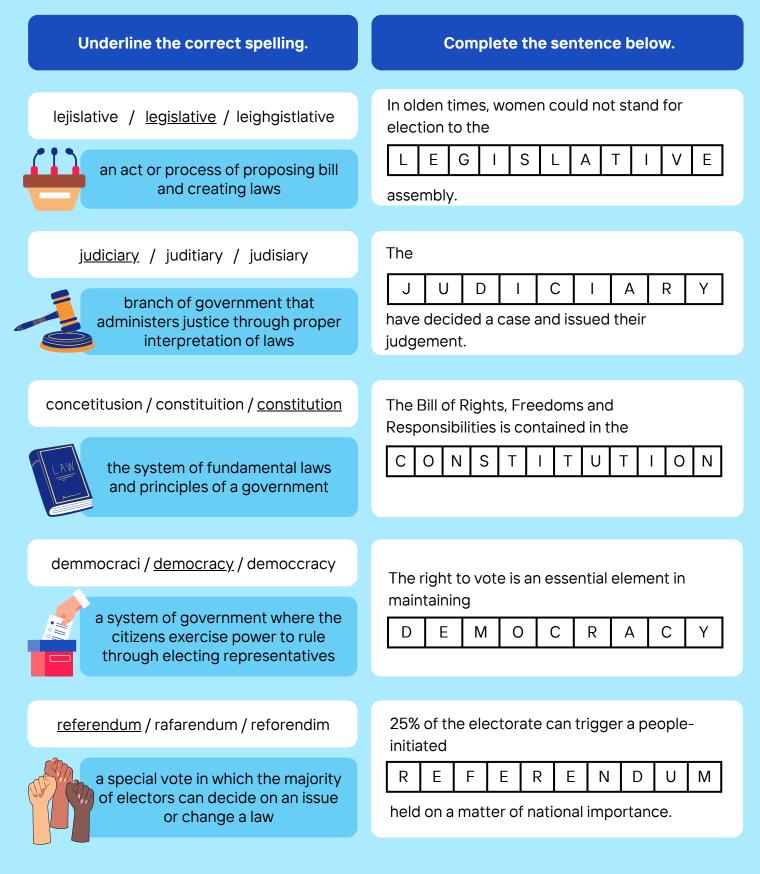

## **Spell It Right!**

Practice spelling words related to governance. Read the meaning of each word carefully and complete all the details below.

| Underline the correct spelling.                                                                                                                | Complete the sentence below.                                                                         |
|------------------------------------------------------------------------------------------------------------------------------------------------|------------------------------------------------------------------------------------------------------|
| lejislative / legislative / leighgistlative                                                                                                    | In olden times, women could not stand for election to the assembly.                                  |
| judiciary / juditiary / judisiary<br>branch of government that<br>administers justice through proper<br>interpretation of laws                 | The<br>have decided a case and issued their<br>judgement.                                            |
| concetitusion / constituition / constitution<br>the system of fundamental laws<br>and principles of a government                               | The Bill of Rights, Freedoms and<br>Responsibilities is contained in the                             |
| demmocraci / democracy / democcracy<br>a system of government where the<br>citizens exercise power to rule<br>through electing representatives | The right to vote is an essential element in maintaining                                             |
| referendum / rafarendum / reforendim<br>a special vote in which the majority<br>of electors can decide on an issue<br>or change a law          | 25% of the electorate can trigger a people-<br>initiated<br>held on a matter of national importance. |